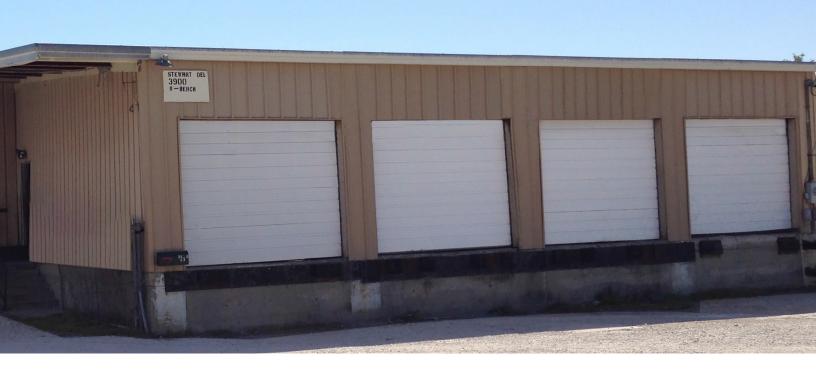

#### PROPERTY DESCRIPTION

Newly remodeled building approximately 6,241 SF 6 dock high doors 3 oversized grade level doors Heavy power Approximately 5.5 acres fully fenced lot with electric gate Lighted and secured yard