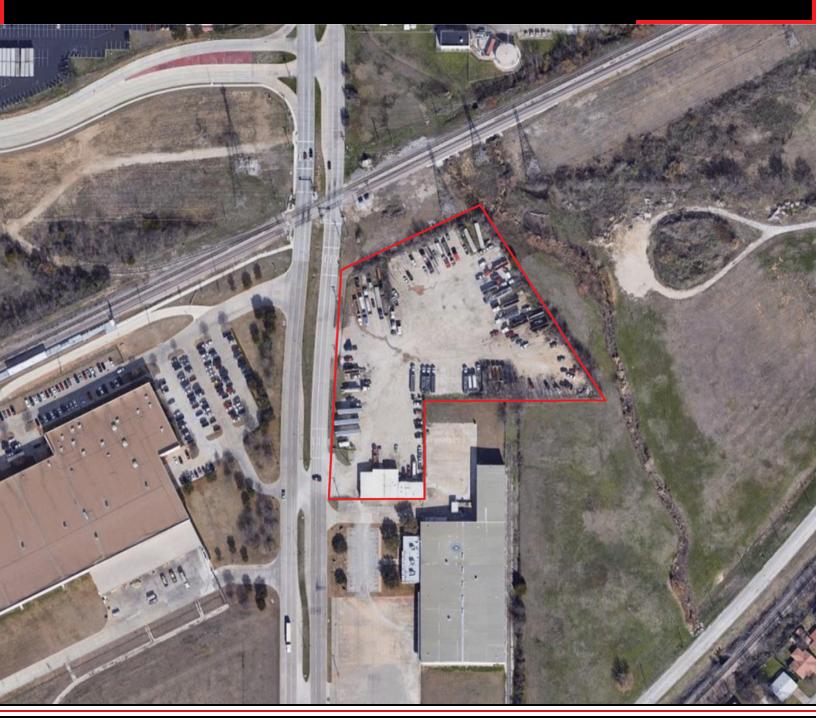

#### PROPERTY DESCRIPTION

Newly remodeled building approximately 6,241 SF 6 dock high doors 3 oversized grade level doors Heavy power Approximately 5.5 acres fully fenced lot with electric gate Lighted and secured yard

#### **LOCATION HIGHLIGHTS**

Zoned M-1 Light Industrial Easy access to N. Loop 820 and I-35W Centrally located in North Fort Worth Abundant labor supply

## **AERIAL MAP**

### 3900 N BEACH STREET HALTOM CITY, TX 76137